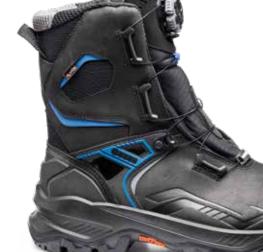

## FIRMNESS AND DURABILITY

The sole made of polyurethane and rubber ensures the maximum resistance.

The upper is designed in a single piece to avoid lacerations and the integrated toe-cup into the sole protects the toe from abrasion even in the most extreme situations.

Which is the result? Extreme durability and high performance in the most demanding conditions.