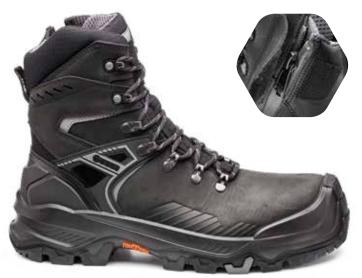

#### **SIZES** 36-48

| UPPER  | Water-resistant greased leather with zip in the inner side |
|--------|------------------------------------------------------------|
| LINING | SMELL STOP anti-odour and anti-bacterial*                  |
| INSERT | FORTREX system                                             |
| TOECAP | SLIMCAP                                                    |
| SOLE   | PU/HRO RUBBER                                              |

#### S3S HRO CI HI LG FO SR

FORTTREX H2StOp