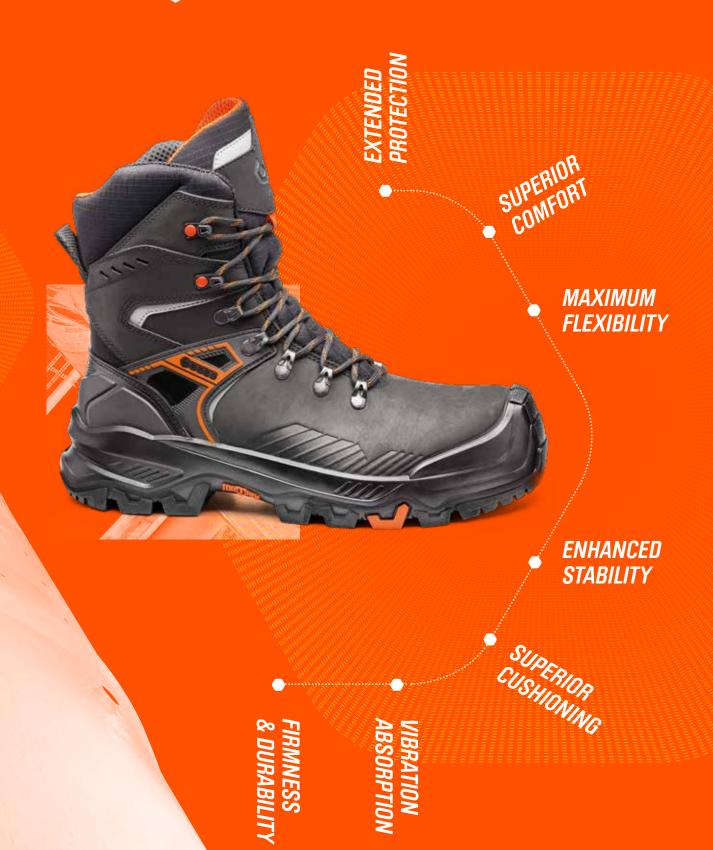

## >> EXTENDED PROTECTION

## >> UNEQUALLED COMFORT

Excellent fit, breathable materials and insulating technology against hot and cold temperatures.

Fortrex is designed to feel always comfortable, even during the hardest activities and the most difficult weather conditions.

## >> SUPERIOR CUSHIONING

The ultra-resistant rigid shell is inserted between the two soft viscoelastic material layers which ensure an **extra cushioning effect** in order to absorb high-impact energies in the heel and to relieve pressures on the joints.

## >> VIBRATION ABSORPTION

The sole is made of layers of different consistency and thickness in order to soften vibrations, protecting the spinal column and the joints.

## >> ENHANCED STABILITY

Fortrex is equipped with an ultra-resistant rigid insert in the rear part which provides maximum stability to the rear foot part as well as torsion resistance in the medial area.

## FIRMNESS AND DURABILITY

The sole made of polyurethane and rubber ensures the maximum resistance.

The upper is designed in a single piece to avoid lacerations and the integrated toe-cup into the sole protects the toe from abrasion even in the most extreme situations.