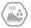

#### **SIZES** 36-48

| UPPER  | Water-resistant grease leather            |
|--------|-------------------------------------------|
| LINING | SMELL STOP anti-odour and anti-bacterial* |
| INSERT | FORTREX system                            |
| TOECAP | SLIMCAP                                   |
| SOLE   | PU/HRO RUBBER                             |

#### S3S HRO CI HI LG FO SR

#### S3S HRO CI HI LG FO SR

| UPPER  | Water-resistant grease leather            |
|--------|-------------------------------------------|
| LINING | SMELL STOP anti-odour and anti-bacterial* |
| INSERT | FORTREX system                            |
| TOECAP | SLIMCAP                                   |
| SOLE   | PU/HRO RUBBER                             |