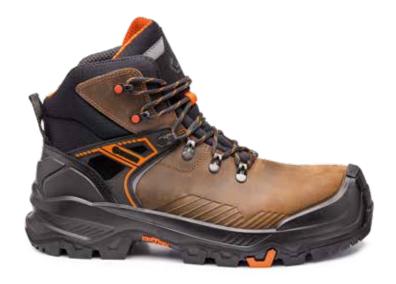

#### **SIZES** 36-48

| UPPER  | Water-resistant greased leather with zip in the inner side |
|--------|------------------------------------------------------------|
| LINING | SMELL STOP anti-odour and anti-bacterial*                  |
| INSERT | FORTREX system                                             |
| TOECAP | SLIMCAP                                                    |
| SOLE   | PU/HRO RUBBER                                              |

#### S3S HRO CI HI LG FO SR

FORTTREX H2StOp

#### S7S HRO CI HI LG FO SR

|  | UPPER  | Water-repellent greased leather with H <sub>2</sub> STOP membane |
|--|--------|------------------------------------------------------------------|
|  | LINING | SMELL STOP anti-odour and anti-bacterial*                        |
|  | INSERT | FORTREX system                                                   |
|  | TOECAP | SLIMCAP                                                          |
|  | SOLE   | PU/HRO RUBBER                                                    |