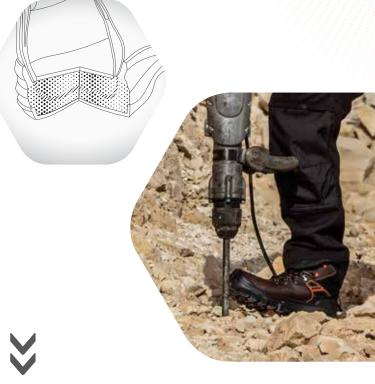

#### **LOWER PROTECTION**

**1** 

In the rear part of the sole, there is an **ultra-resistant rigid insert** of **W** shape.

Thanks to the shape and to the composite material, the barrier **can divert and warp the nails avoiding perforation**, protecting, therefore, the foot from below and from the side, even from nails with a diameter of 3 mm.

## >> ENHANCED STABILITY

Fortrex is equipped with an ultra-resistant rigid insert in the rear part which provides maximum stability to the rear foot part as well as torsion resistance in the medial area.