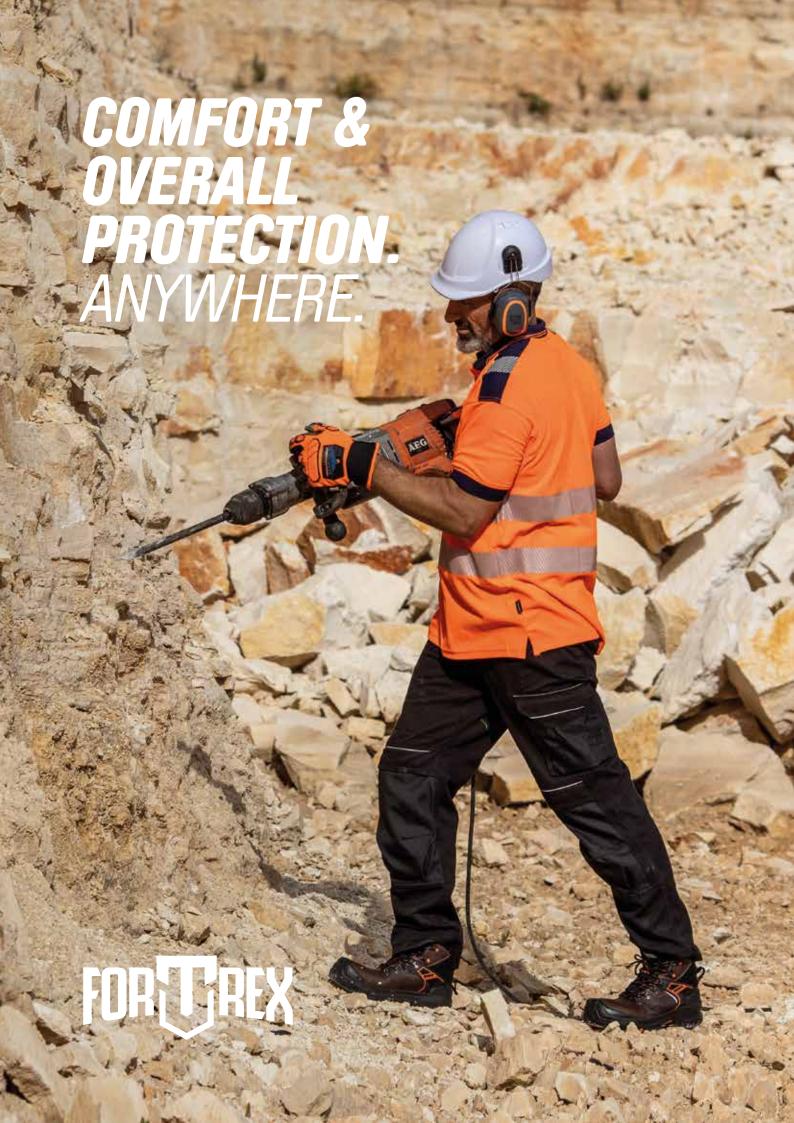

THE TOTAL PROTECTION SYSTEM

FORTREX IS THE NEW LINE BY BASE PROTECTION WHICH ENSURES AN OVERALL PROTECTION DURING THE MOST DEMANDING APPLICATIONS.