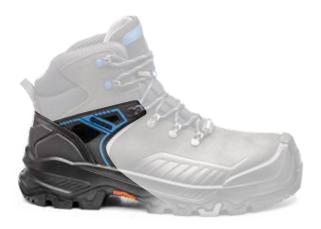

#### **LOWER PROTECTION**

**1** 

In the rear part of the sole, there is an **ultra-resistant rigid insert** of **W** shape.

Thanks to the shape and to the composite material, the barrier **can divert and warp the nails avoiding perforation**, protecting, therefore, the foot from below and from the side, even from nails with a diameter of 3 mm.

(2)

In the front part of the sole, the newgeneration **flexible ballistic fabric** ensures resistance to perforation, without affecting the movements of the foot.

### SIDE PROTECTION

The protection system against the accidental cutting and perforation risks starts from below and extends laterally along the perimeter of the shoe.