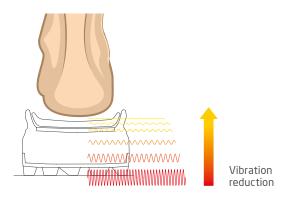

## >> VIBRATION ABSORPTION

The sole is made of layers of different consistency and thickness in order to soften vibrations, protecting the spinal column and the joints.