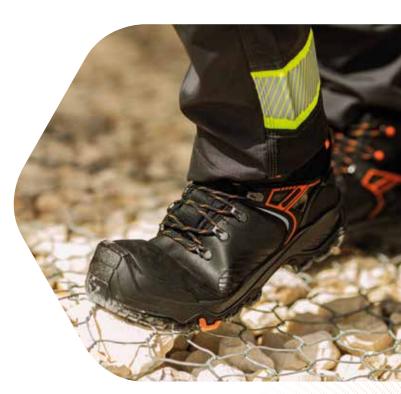

THE TOTAL PROTECTION SYSTEM

FORTREX IS THE NEW LINE BY BASE PROTECTION WHICH ENSURES AN OVERALL PROTECTION DURING THE MOST DEMANDING APPLICATIONS.

### SIDE PROTECTION

The protection system against the accidental cutting and perforation risks starts from below and extends laterally along the perimeter of the shoe.