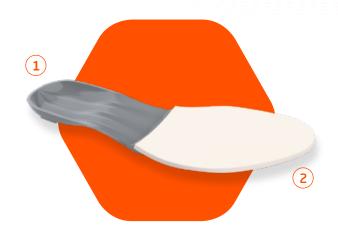

#### **LOWER PROTECTION**

**1** 

In the rear part of the sole, there is an **ultra-resistant rigid insert** of **W** shape.

Thanks to the shape and to the composite material, the barrier **can divert and warp the nails avoiding perforation**, protecting, therefore, the foot from below and from the side, even from nails with a diameter of 3 mm.

(2)

In the front part of the sole, the newgeneration **flexible ballistic fabric** ensures resistance to perforation, without affecting the movements of the foot.