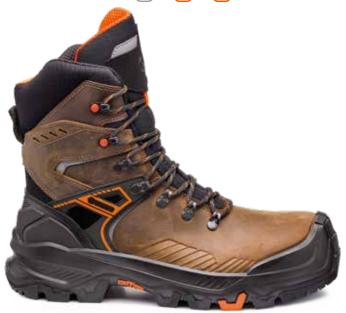

## >> THE NEW FORTREX MODELS

#### **SIZES** 36-48

| UPPER  | Water-resistant grease leather            |
|--------|-------------------------------------------|
| LINING | SMELL STOP anti-odour and anti-bacterial* |
| INSERT | FORTREX system                            |
| TOECAP | SLIMCAP                                   |
| SOLE   | PU/HRO RUBBER                             |

#### S3S HRO CI HI LG FO SR

#### S3S HRO CI HI LG FO SR

| UPPER  | Water-resistant grease leather            |
|--------|-------------------------------------------|
| LINING | SMELL STOP anti-odour and anti-bacterial* |
| INSERT | FORTREX system                            |
| TOECAP | SLIMCAP                                   |
| SOLE   | PU/HRO RUBBER                             |