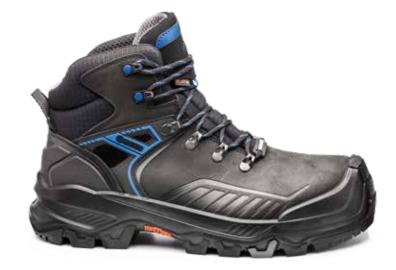

#### S3S HRO CI HI LG FO SR

FORTTREX H2StOp

#### S7S HRO CI HI LG FO SR

|  | UPPER  | Water-repellent greased leather with H <sub>2</sub> STOP membane |
|--|--------|------------------------------------------------------------------|
|  | LINING | SMELL STOP anti-odour and anti-bacterial*                        |
|  | INSERT | FORTREX system                                                   |
|  | TOECAP | SLIMCAP                                                          |
|  | SOLE   | PU/HRO RUBBER                                                    |