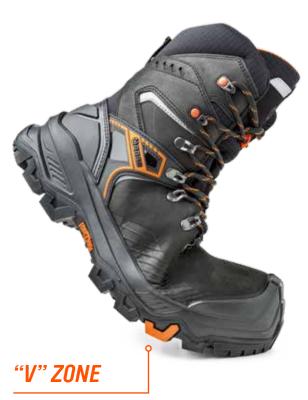

## >> ENHANCED STABILITY

Fortrex is equipped with an ultra-resistant rigid insert in the rear part which provides maximum stability to the rear foot part as well as torsion resistance in the medial area.

The result is an incredible enveloping sensation in the tarsal area, ensuring the maximum control during each movement.