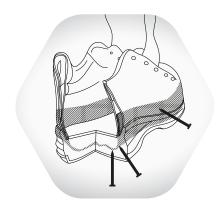

### SIDE PROTECTION

The protection system against the accidental cutting and perforation risks starts from below and extends laterally along the perimeter of the shoe.