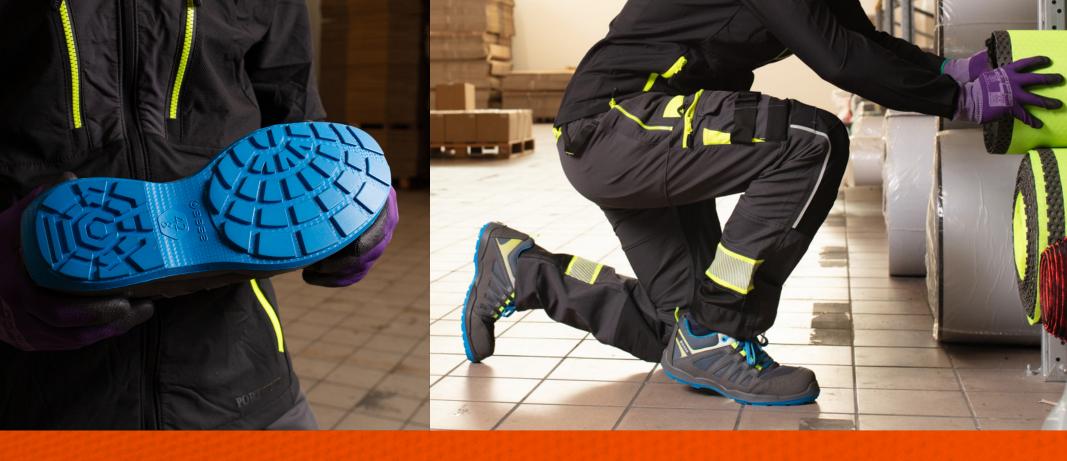

#### BREATHABLE, LIGHT AND EYE-CATCHING:

PADDLE HAS EVERYTHING YOU NEED TO WORK SAFELY IN THE MOST DEMANDING CONDITIONS, WITHOUT GIVING UP THE BASE PROTECTION STYLE. IDEAL FOR: LIGHT INDUSTRY
LOGISTICS
HANDICRAFTS

## ► AirTech® + tpu-∫ĸın®

Anti-fatigue sole that reduces the hard and compact thickness of the tread to **better cushion movements**.

PADDLE IS COMPATIBLE WITH SCAN&FIT RECORD INSOLES. IT MAINTAINS FOOTWEAR CERTIFICATION IN COMPLIANCE WITH EN ISO 20345/2011 AND EU 425/2016 STANDARDS.