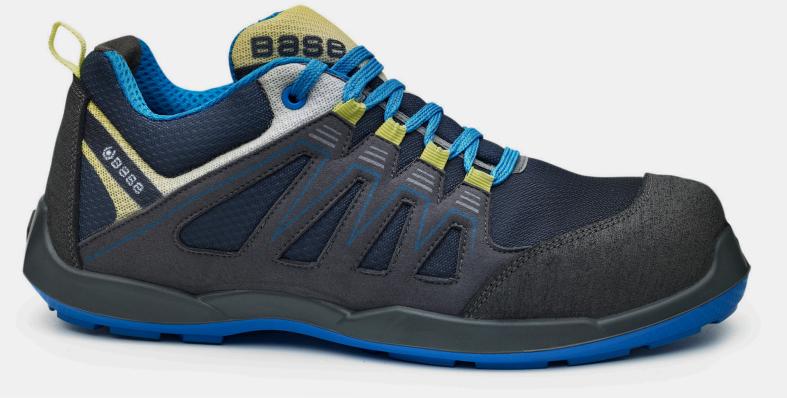

## HERE COMES **PADDLE**: THE NEW STYLE OF RECORD LINE

#### BREATHABLE, LIGHT AND EYE-CATCHING:

PADDLE HAS EVERYTHING YOU NEED TO WORK SAFELY IN THE MOST DEMANDING CONDITIONS, WITHOUT GIVING UP THE BASE PROTECTION STYLE. IDEAL FOR: LIGHT INDUSTRY
LOGISTICS
HANDICRAFTS

# **COMFORT NEVER STOPS.**

### Dry'n Air

Removable anatomic footbed that guarantees air circulation between the foot and the sole, **leaving the foot cool and dry**.

#### SmellStop

Breathable lining in 3D technical fabric with **permanent antibacterial treatment** against bad odors and bacteria.

#### SlimCap

Non-metallic toe-cap, **35% thinner**, with perfectly adherent protective band, to avoid pressure and pain on the toes.

## ► AirTech® + tpu-∫ĸın®

Anti-fatigue sole that reduces the hard and compact thickness of the tread to **better cushion movements**.

PADDLE IS COMPATIBLE WITH SCAN&FIT RECORD INSOLES. IT MAINTAINS FOOTWEAR CERTIFICATION IN COMPLIANCE WITH EN ISO 20345/2011 AND EU 425/2016 STANDARDS.

## B0657 PADDLE