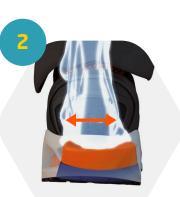

## Dynamic comfort.

Dynamic comfort. The K-POPs are designed to guarantee dynamic comfort, thanks to the patented **i-daptive**<sup>®</sup> variable geometry system, which changes position according to the work and the type of terrain.

Energy absorption

Energy dissipation

Restitution of the right amount of energy

Foot stabilization