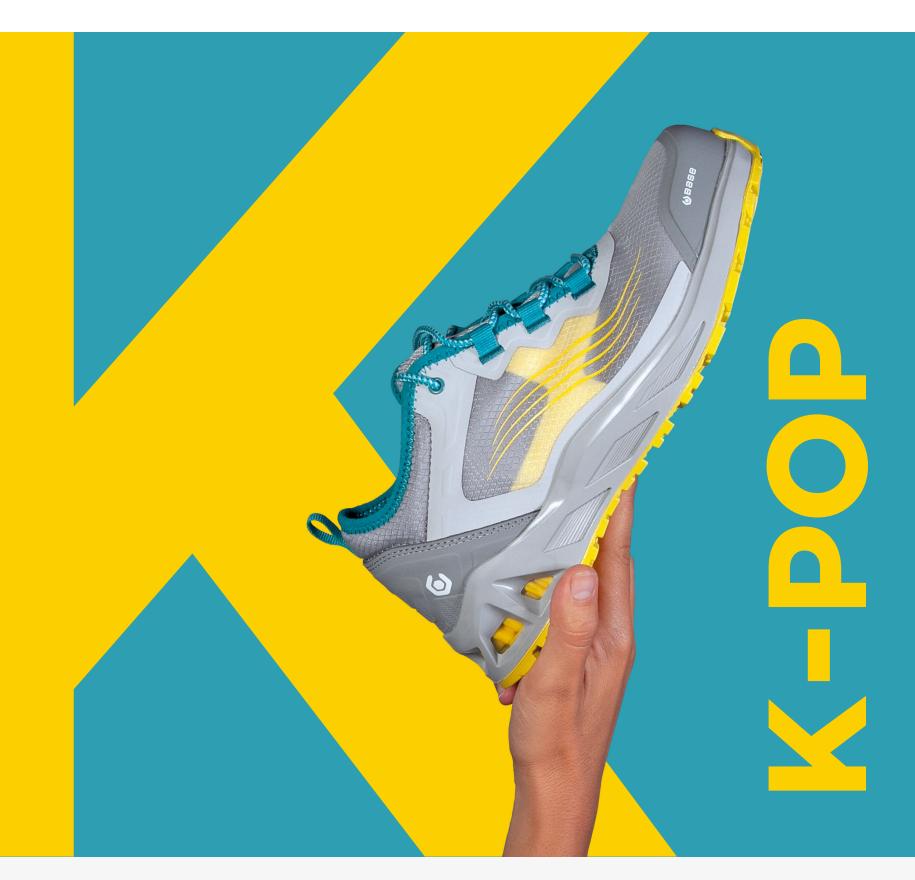

K-POP: the feminine side of comfort.

Sporty, colorful and with a technological soul. Those are K-POP: **the new safety shoes of the Kaptiv line designed to protect working women**.

K-POP safety footwear stands out for its style and performance. They are beautiful to look at and comfortable to wear, bold, safe and resistant.