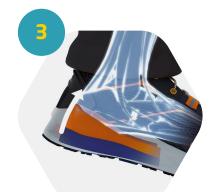

## Dynamic comfort.

Dynamic comfort. The K-POPs are designed to guarantee dynamic comfort, thanks to the patented **i-daptive**<sup>®</sup> variable geometry system, which changes position according to the work and the type of terrain.

Energy absorption

Energy dissipation

Restitution of the right amount of energy

Foot stabilization