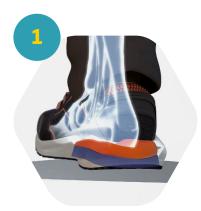

## Dynamic comfort.

Dynamic comfort. The K-POPs are designed to guarantee dynamic comfort, thanks to the patented **i-daptive**<sup>®</sup> variable geometry system, which changes position according to the work and the type of terrain.

Energy absorption

Energy dissipation

Restitution of the right amount of energy

Foot stabilization