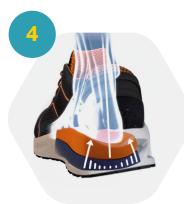

## Dynamic comfort.

Dynamic comfort. The K-POPs are designed to guarantee dynamic comfort, thanks to the patented **i-daptive**<sup>®</sup> variable geometry system, which changes position according to the work and the type of terrain.

Energy absorption

Energy dissipation

Restitution of the right amount of energy

Foot stabilization