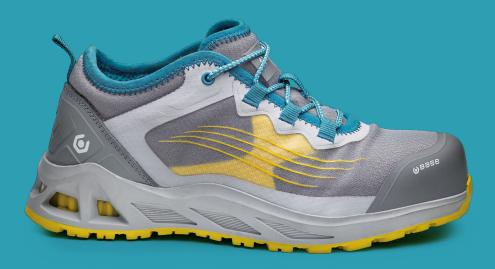

K-POP: the feminine side of comfort.

Sporty, colorful and with a technological soul. Those are K-POP: **the new safety shoes of the Kaptiv line designed to protect working women**.

K-POP safety footwear stands out for its style and performance. They are beautiful to look at and comfortable to wear, bold, safe and resistant.

## Safety category: S1P HRO SRC Technologies: i-daptive® and Dry'n Air® Sizes: 36-43