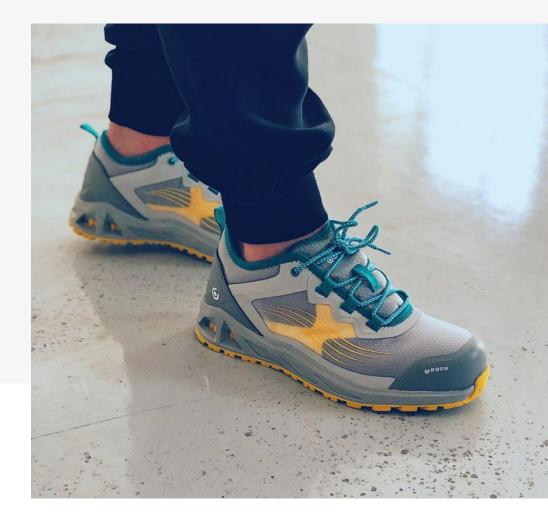

## dry feet.

The K-POPs are equipped with Dry'n Air® technology: the system of channels and holes that ensures an exclusive sensation of freshness. An effect amplified by the upper in highly breathable multilayer fabric.